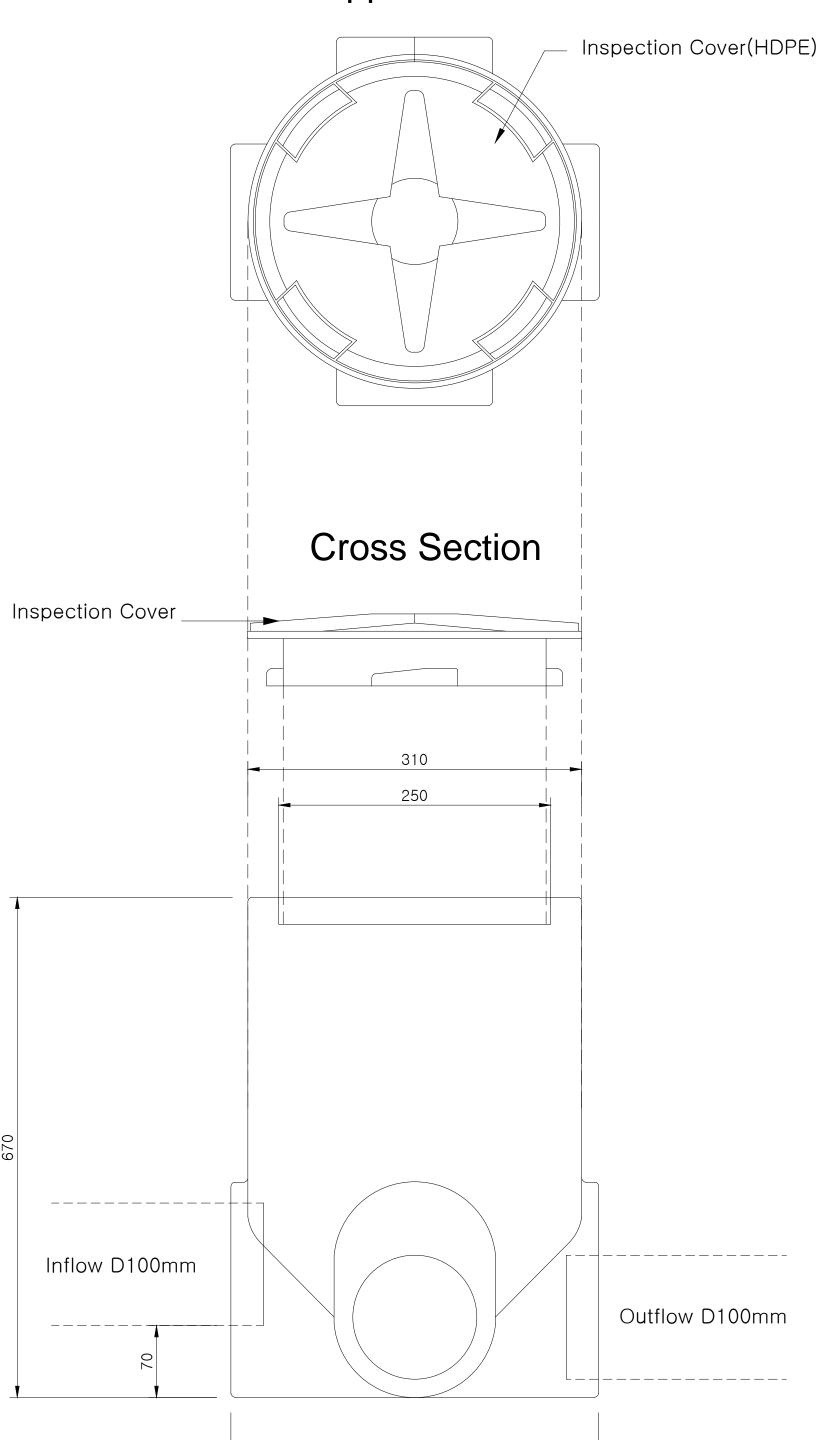

# PE Inspection Case(Conventional system)

### Upper view

The structure, shape and material of house inlet can be changed under the approval of the Engineer, in case changed house inlet can provide equal or higher quality and performance.