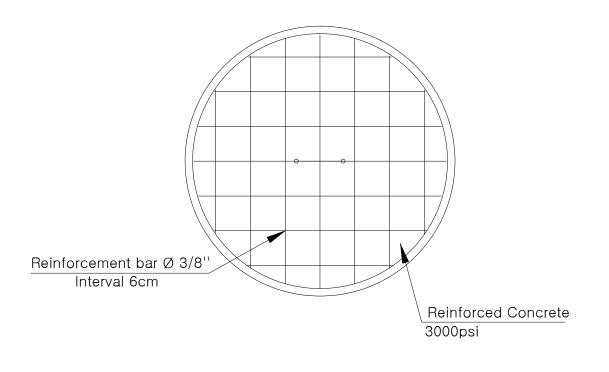

The structure, shape and material of house inlet can be changed under the approval of the Engineer, in case changed house inlet can provide equal or higher quality and performance.

# PE Inspection Case(Conventional system)

### Upper view



# Concrete Inspection Case(Condominial system)

## **Concrete Cover Section**



#### Concrete Cover Plan



# Cylindrical Concrete Body(Ø0.4m)



## Concrete Base Detail(Ø0.4m)



# Cylindrical House inlet for branch(Ø0.4m)















|                     | CHONTALES DEPARTMENT         | Code: SE |
|---------------------|------------------------------|----------|
| HOUSE INLET DETAILS | MUNICIPALITY/ CITY: JUIGALPA | Pag. No. |
|                     | SCALE DATE:                  | (48      |