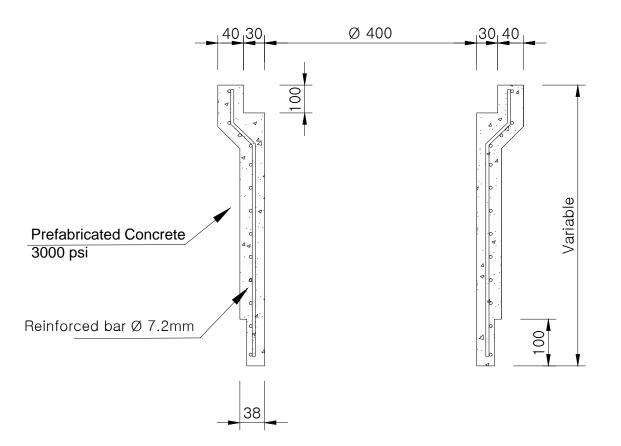

# Cylindrical Concrete Body(Ø0.4m)

## Concrete Base Detail(Ø0.4m)

# Cylindrical House inlet for branch(Ø0.4m)

|                     | CHONTALES DEPARTMENT         | Code: SE |
|---------------------|------------------------------|----------|
| HOUSE INLET DETAILS | MUNICIPALITY/ CITY: JUIGALPA | Pag. No. |
|                     | SCALE DATE:                  | (48      |