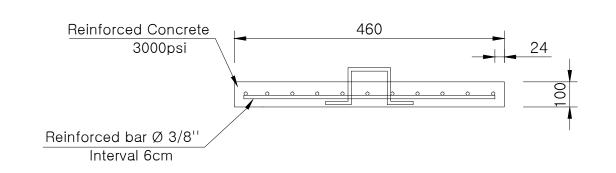

The structure, shape and material of house inlet can be changed under the approval of the Engineer, in case changed house inlet can provide equal or higher quality and performance.

# PE Inspection Case(Conventional system)

### Upper view



# Concrete Inspection Case(Condominial system)

## **Concrete Cover Section**



#### Concrete Cover Plan



# Cylindrical Concrete Body(Ø0.4m)



## Concrete Base Detail(Ø0.4m)



# Cylindrical House inlet for branch(Ø0.4m)















|                     | CHONTALES DEPARTMENT         | Code: SE |
|---------------------|------------------------------|----------|
| HOUSE INLET DETAILS | MUNICIPALITY/ CITY: JUIGALPA | Pag. No. |
|                     | SCALE DATE:                  | (48      |