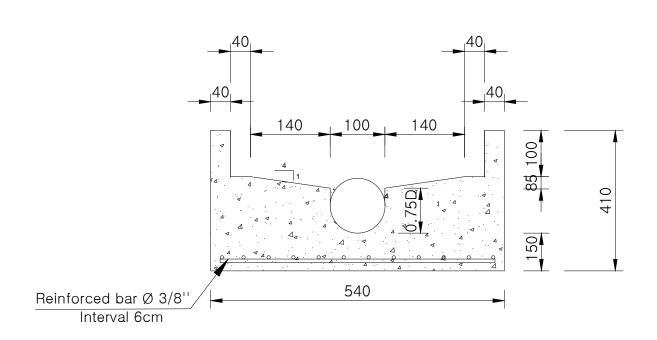

The structure, shape and material of house inlet can be changed under the approval of the Engineer, in case changed house inlet can provide equal or higher quality and performance.

# PE Inspection Case(Conventional system)

### Upper view



# Concrete Inspection Case(Condominial system)

## **Concrete Cover Section**



#### Concrete Cover Plan



# Cylindrical Concrete Body(Ø0.4m)



## Concrete Base Detail(Ø0.4m)



# Cylindrical House inlet for branch(Ø0.4m)















|                     | CHONTALES DEPARTMENT         | Code: SE |
|---------------------|------------------------------|----------|
| HOUSE INLET DETAILS | MUNICIPALITY/ CITY: JUIGALPA | Pag. No. |
|                     | SCALE DATE:                  | (48      |