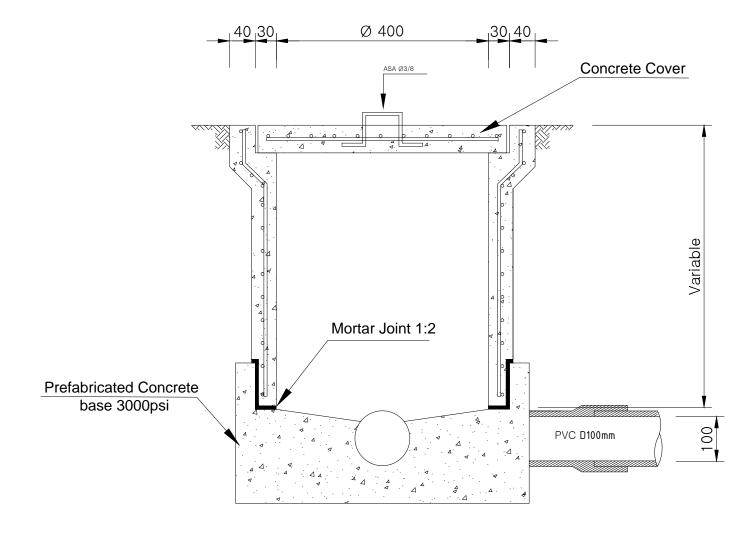

The structure, shape and material of house inlet can be changed under the approval of the Engineer, in case changed house inlet can provide equal or higher quality and performance.

# PE Inspection Case(Conventional system)

### Upper view



# Concrete Inspection Case(Condominial system)

## **Concrete Cover Section**



#### Concrete Cover Plan



# Cylindrical Concrete Body(Ø0.4m)



## Concrete Base Detail(Ø0.4m)



# Cylindrical House inlet for branch(Ø0.4m)















|                     | CHONTALES DEPARTMENT         | Code: SE |
|---------------------|------------------------------|----------|
| HOUSE INLET DETAILS | MUNICIPALITY/ CITY: JUIGALPA | Pag. No. |
|                     | SCALE DATE:                  | (48      |